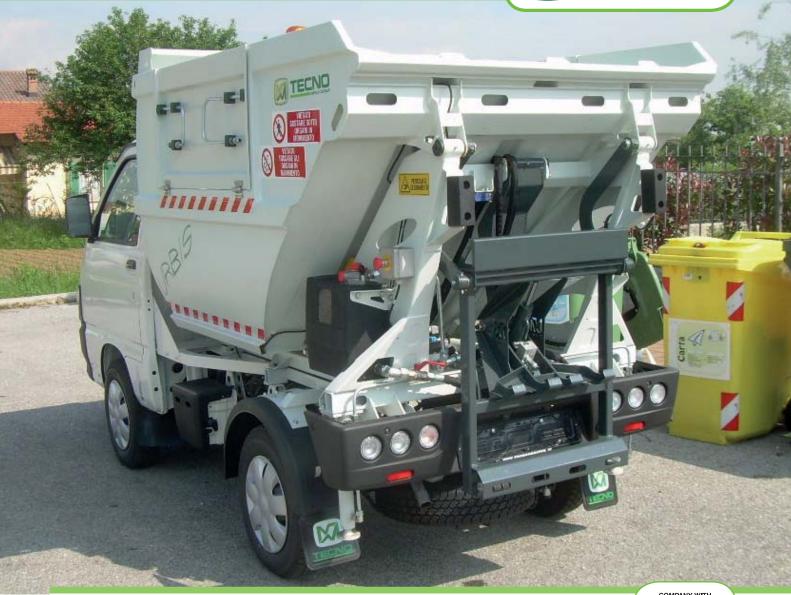

## URBIS 2-3

COMPANY WITH MANAGEMENT SYSTEM CERTIFIED BY DNV GL = ISO 9001= = ISO 14001= = OHSAS 18001=

The URBIS 2 & 3 series attachment supplied by TECNOINDUSTRIE MERLO SpA comprises simple rear-loading tanks with tip-up discharge using a specific double-acting cylinder with a single stem. Manual tank loading by operators is facilitated by or tip-up side tailgates on the bodies with stainless steel hinge.

The central rear part of the attachment houses the bin pick-up, lifting and emptying system (optional) with a possible load-assist device.

Tipping kinematics and tank configuration ensure the possibility of performing coupling manoeuvres inside the rear compactors fitted with a universal loading aperture.