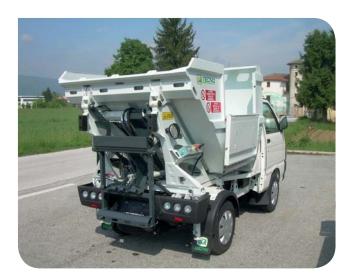

## URBIS 2-3

COMPANY WITH MANAGEMENT SYSTEM CERTIFIED BY DNV GL = ISO 9001= = ISO 14001= = OHSAS 18001=

The URBIS 2 & 3 series attachment supplied by TECNOINDUSTRIE MERLO SpA comprises simple rear-loading tanks with tip-up discharge using a specific double-acting cylinder with a single stem. Manual tank loading by operators is facilitated by or tip-up side tailgates on the bodies with stainless steel hinge.

The central rear part of the attachment houses the bin pick-up, lifting and emptying system (optional) with a possible load-assist device.

Tipping kinematics and tank configuration ensure the possibility of performing coupling manoeuvres inside the rear compactors fitted with a universal loading aperture.