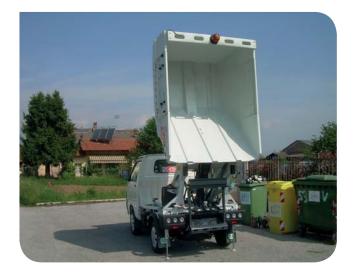

## URBIS 2-3

COMPANY WITH MANAGEMENT SYSTEM CERTIFIED BY DNV GL = ISO 9001= = ISO 14001= = OHSAS 18001=

The URBIS 2 & 3 series attachment supplied by TECNOINDUSTRIE MERLO SpA comprises simple rear-loading tanks with tip-up discharge using a specific double-acting cylinder with a single stem. Manual tank loading by operators is facilitated by or tip-up side tailgates on the bodies with stainless steel hinge.

The central rear part of the attachment houses the bin pick-up, lifting and emptying system (optional) with a possible load-assist device.

Tipping kinematics and tank configuration ensure the possibility of performing coupling manoeuvres inside the rear compactors fitted with a universal loading aperture.