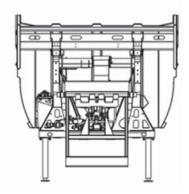

## URBIS 2-3

COMPANY WITH MANAGEMENT SYSTEM CERTIFIED BY DNV GL = ISO 9001= = ISO 14001= = OHSAS 18001=

The URBIS 2 & 3 series attachment supplied by TECNOINDUSTRIE MERLO SpA comprises simple rear-loading tanks with tip-up discharge using a specific double-acting cylinder with a single stem. Manual tank loading by operators is facilitated by or tip-up side tailgates on the bodies with stainless steel hinge.

The central rear part of the attachment houses the bin pick-up, lifting and emptying system (optional) with a possible load-assist device.

Tipping kinematics and tank configuration ensure the possibility of performing coupling manoeuvres inside the rear compactors fitted with a universal loading aperture.