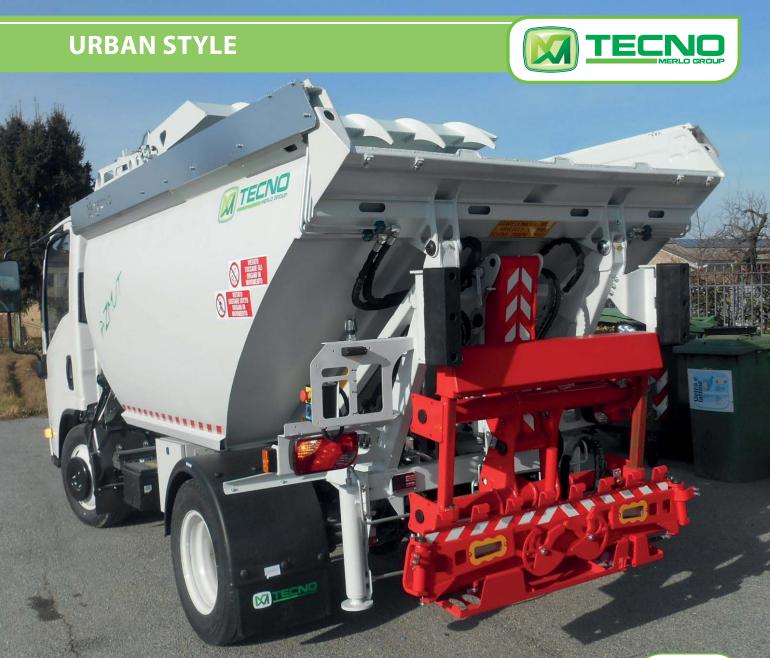

## AZIMUT

The AZIMUT range of attachment supplied by TECNOINDUSTRIE MERLO S.p.A. comprises rear loader minicompactors, with unloading by tipping over the bucket, fitted with an articulated single-blade compaction system with a rotary blade and a slide running on straight guideways. The central rear part of the attachment houses the bin pick-up, lifting and emptying system (optional) with a possible load-assist device. The attachment is compliant with Machinery Directive 2006/42/CE and is certified by an independent notified body.