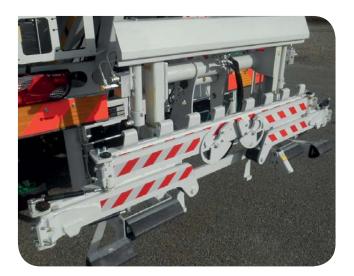

## AZIMUT

The AZIMUT range of attachment supplied by TECNOINDUSTRIE MERLO S.p.A. comprises rear loader minicompactors, with unloading by tipping over the bucket, fitted with an articulated single-blade compaction system with a rotary blade and a slide running on straight guideways. The central rear part of the attachment houses the bin pick-up, lifting and emptying system (optional) with a possible load-assist device. The attachment is compliant with Machinery Directive 2006/42/CE and is certified by an independent notified body.