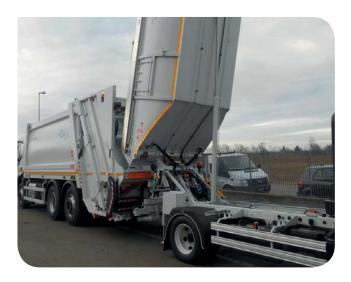

## AZIMUT

The AZIMUT range of attachment supplied by TECNOINDUSTRIE MERLO S.p.A. comprises rear loader minicompactors, with unloading by tipping over the bucket, fitted with an articulated single-blade compaction system with a rotary blade and a slide running on straight guideways. The central rear part of the attachment houses the bin pick-up, lifting and emptying system (optional) with a possible load-assist device. The attachment is compliant with Machinery Directive 2006/42/CE and is certified by an independent notified body.

| CHARACTERISTICS AND STANDARD EQUIPMENT               | AZIMUT 6                          | AZIMUT 8    |
|------------------------------------------------------|-----------------------------------|-------------|
| Dump body volume (m3)                                | 5.5                               | 8           |
| Total mass on ground (kg)                            | 3500 - 5200                       | 5000 - 8000 |
| Compaction system                                    | Articulated single loader blade   |             |
| Compaction cycle                                     | Manual / automatic / synchronised |             |
| Adjustable compaction ratio                          | From 1:1 to 4:1                   |             |
| Discharge system                                     | By means of dump body tip-up      |             |
| Unloading into larger compactors                     | •                                 | •           |
| Rear infra-red camera with colour monitor in the cab | •                                 | •           |
| Rear white LED beacon                                | ٠                                 | •           |
| Dual rotation bin tip-up device                      | 0                                 | 0           |
| Flashing yellow LED beacon                           | ٠                                 | •           |
| Bin identification system                            | 0                                 | 0           |
| Merlo Mobility satellite management system           | 0                                 | 0           |
| Load weighing device                                 | 0                                 | 0           |
| Rear platform for operators                          | 0                                 | 0           |
| STAINLESS STEEL dump body                            | -                                 | 0           |
| ALUMINIUM dump body                                  | 0                                 | -           |
| Hybrid version                                       | -                                 | 0           |